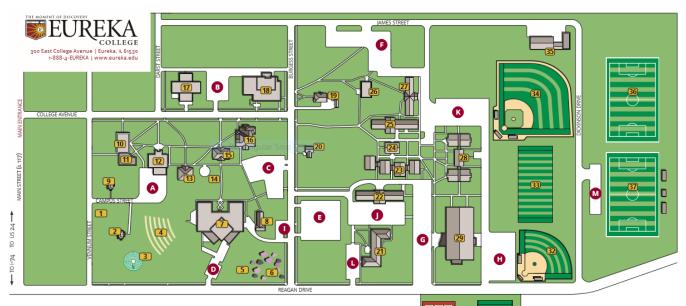

## **Eureka College 300 East College Ave Eureka, Illinois**

- 1. Lincoln Historic Marker 2. Jacob Rinker House
- 3. Labvrinth
- 4. Rinker Amphitheatre
- 5. The Old Spring
- Lilac Arboretum
- 7. Donald B. Cerf Center: Becker Auditorium Terrill Rooms The Burgoo
- Ronald Reagan Museum Jones Hall
- Burklund House: Education 10. Vennum-Binkley Hall
- 11. Sanders Hall
- 12. Pritchard Hall
- 13. Chapel
- Ronald W. Reagan Peace Garden

- 15. Burrus Dickinson Hall
- **16.** Burgess Memorial Hall **17.** Melick Library: Mark R. Shenkman Reagan Research Center
- 18. Dickinson Commons
- 19. President's Alumni and Guest House
- 20. Whetzel House: Admissions and Financial Aid
- 21. Ivy Hall
- 22. Langston Hall 23.
- Founders' Court Ben Major Hall
- Magdaléne Hall
- Gunzenhauser Hall
- 27. Davison Hall
- 28. Alumni Court

- 29. Reagan Physical Education Center and Bonati Fitness Center
- 30. Tennis Courts
- 31. FioRito Stadium at McKinzie Field
- 32. Softball Field
- 33. Football Practice Field
- 34. Henry Sand Field 35. Operations and Facilities Management
- 36. Soccer Practice Field
- 37. Traister Field

#### Commuter/Faculty/Staff Lots

- A. Pritchard (Faculty/Staff only)
- B. Melick Library
- C. Burgess West
  D. Cerf South

### All Campus Lots

- E. Burgess East
- F. Wood/Gunz G. Reagan West
- H. Reagan East

### **Residential Student Lots**

- I. Jones
- J. Langston
- K. Alumni Court
- L. Ivy Hall M. Dickinson